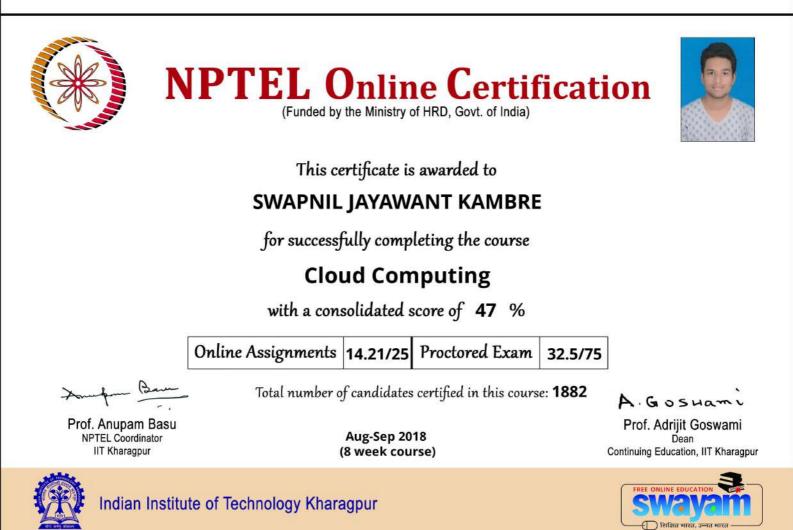

#### SWAYAM-NPTEL Local Chapter

| S.no | Name                         | Email Id                     | Course<br>Id     | CourseName                                        | College<br>Roll<br>Number | Mobile<br>Number    | City      | Profession | Qualification  | Degree           |
|------|------------------------------|------------------------------|------------------|---------------------------------------------------|---------------------------|---------------------|-----------|------------|----------------|------------------|
| 86   | Sushant Suresh<br>Ghadge     | sushantghadge98@gmail.com    | noc18-<br>cs46   | Introduction to<br>Internet of<br>Things          | 1995                      | +91 90960<br>83936  | RATNAGIRI | student    | pre_university | science          |
| 87   | Swapnali<br>Vishwanath Kasar | swapnalikasar2641@gmail.com  | noc18-<br>cs44   | Cloud<br>Computing                                | 7                         | +91 85520<br>49892  | RATNAGIRI | student    | bachelor3yr    | science          |
| 88   | Swapnil Jayawant<br>Kambre   | swapnilkambre@gmail.com      | noc18-<br>cs44   | Cloud<br>Computing                                | 6                         | +91 99755<br>01434  | RATNAGIRI | student    | bachelor3yr    | science          |
| 89   | Parkar Tahseen<br>Tajuddin   | tahseenparkar1703@gmail.com  | noc18-<br>hs30   | Developing Soft<br>Skills and<br>Personality      | 1995                      | +91 77560<br>13117  | RATNAGIRI | stud ent   | bachelor3yr    | commerce_managem |
| 390  | Parkar Tahseen<br>Tajuddin   | tahseenparkar1 703@gmail.com | noc18-<br>mg30   | Marketing<br>Mana gement-I                        | 1995                      | +91 77560<br>13117  | RATNAGIRI | student    | bachelor3yr    | commerce_managem |
| 391  | Kadvekar Taifura<br>Murshad  | taifurak@gmail.com           | noc18-<br>mg30   | Marketing<br>Management-I                         | 1995                      | +91 88888<br>85391  | RATNAGIRI | student    | pre_university | commerce_managem |
| 992  | Dania Tambe                  | tambedania21@gmail.com       | noc18-<br>hs30   | Developing Soft<br>Skills and<br>Personality      | 1995                      | +91 9 5034<br>81134 | RATNAGIRI | student    | bachelor3yr    | commerce_managem |
| 93   | Dania Tambe                  | tambedania21@gmail.com       | noc18-<br>hs43   | Consumer<br>Psychology                            | 1995                      | +91 95034<br>81134  | RATNAGIRI | student    | bachelor3yr    | commerce_managem |
| 94   | Tanaya Suresh<br>Gaikwad     | tanayagaikwad1909@gmail.com  | noc18-<br>cs32   | Programming in<br>C++                             | 8                         | +91 89836<br>79765  | RATNAGIRI | student    | pre_university | science          |
| 95   | Tanaya Suresh<br>Gaikwad     | tanayagaikwad1909@gmail.com  | noc18-<br>hs29   | Soft skills                                       | 8                         | +91 89836<br>79765  | RATNAGIRI | student    | pre_university | science          |
| 96   | Tanushree Vinayak<br>Kudkar  | tanushreekudkar@gmail.com    | noc18-<br>mg40   | Working Capital<br>Management                     | 1995                      | +91 86551<br>63455  | RATNAGIRI | student    | bachelor3yr    | commerce_managen |
| 97   | Tanvi Sandip Ambre           | tanviambre382000@gmail.com   | noc18-<br>cs31   | Problem Solving<br>through<br>Programming in<br>C | 3                         | +91 77210<br>02382  | RATNAGIRI | stud ent   | bachelor3yr    | science          |
| 398  | Tanvi Sandip Ambre           | tanviambre382000@gmail.com   | noc18-<br>hs29   | Soft skills                                       | 3                         | +91 77210<br>02382  | RATNAGIRI | student    | bachelor3yr    | science          |
| 99   | Tanvi Sandeep<br>Ambre       | tanviambre9510@gmail.com     | noc18-<br>cs44   | Cloud<br>Computing                                | 1                         | +91 95118<br>6603 5 | RATNAGIRI | student    | bachelor3yr    | science          |
| 400  | Tejasvi Dilip Surve          | tejasvidsurve@gmail.com      | noc18-<br>hs30   | Developing Soft<br>Skills and<br>Personality      | 1995                      | +91 70288<br>54627  | RATNAGIRI | student    | bachelor3yr    | commerce_managem |
| 401  | Trupti Rajendra<br>Patekar   | truptipatekar215@gmail.com   | noc18-<br>cs36   | Data Base<br>Management<br>Systems                | 1995                      | +91 78756<br>73834  | RATNAGIRI | stud ent   | high_school    | science          |
| 402  | Trupti Rajendra<br>Patekar   | truptipatekar215@gmail.com   | noc18-<br>cs53   | Discrete<br>Mathematics                           | 1995                      | +91 78756<br>73834  | RATNAGIRI | student    | high_school    | science          |
| 03   | Trupti Rajendra<br>Patekar   | truptipatekar215@gmail.com   | noc18-<br>hs30   | Developing Soft<br>Skills and<br>Personality      | 1995                      | +91 78756<br>73834  | RATNAGIRI | stud ent   | high_school    | science          |
| 104  | Dr Umeshkumar M.<br>Bagal    | umesh.bagal@gmail.com        | noc18-<br>hs29   | Soft skills                                       |                           | +91 88052<br>51145  | RATNAGIRI | faculty    | doctoral       |                  |
| 05   | Dr Umeshkumar M.<br>Bagal    | umesh.bagal@gmail.com        | noc18-<br>hs30   | Developing Soft<br>Skills and<br>Personality      |                           | +91 88052<br>51145  | RATNAGIRI | faculty    | doctoral       |                  |
| 106  | Dr Umeshkumar M.<br>Bagal    | umesh.bagal@gmail.com        | noc18-<br>hs44   | Educational<br>Leadership                         |                           | +91 88052<br>51145  | RATNAGIRI | faculty    | doctoral       |                  |
| 107  | vaishnavi sanjay<br>apate    | vaishnaviapte3009@gmail.com  | noc18-<br>cs31   | Problem Solving<br>through<br>Programming in<br>C | 1995                      | +91 80071<br>95159  | RATNAGIRI | student    | bachelor3yr    | science          |
| 08   | Vidya Sanjay Bane            | vidyabane0913@gmail.com      | noc 18-<br>cs 36 | Data Base<br>Management<br>Systems                | 1995                      | +91 91305<br>55641  | RATNAGIRI | student    | high_school    | science          |